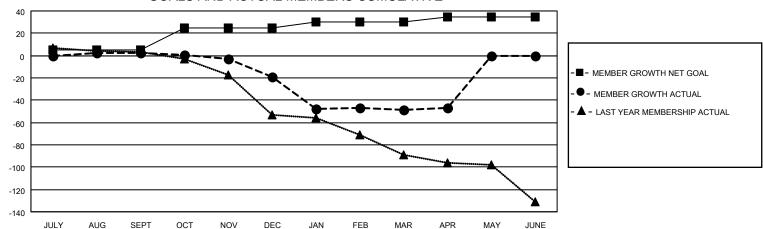

#### GOALS AND ACTUAL MEMBERS CUMULATIVE

| DROPPED CLUBS: 1 |    | 17 CLUBS OF 39 ADDED 1 OR MORE | GENDER DISTRIBUTION        |              |     |
|------------------|----|--------------------------------|----------------------------|--------------|-----|
|                  |    | NEW MEMBERS                    | MALE                       | 843 (71.62%) |     |
|                  |    | 1                              | FEMALE                     | 334 (28.38%) |     |
| DROPPED MEMBERS  |    |                                |                            |              |     |
| DECEASED         | 20 | CLICK HERE FOR CUMULATIVE      | TOTAL FAMILY UNIT MEMBERS  |              | 257 |
| CLUB CANCELLED 0 |    | MEMBERSHIP DATA                | FAMILY MEMBERS PAYING HALF |              | 135 |
| OTHER 70         |    |                                |                            |              | 133 |
| TOTAL            | 90 |                                |                            |              |     |